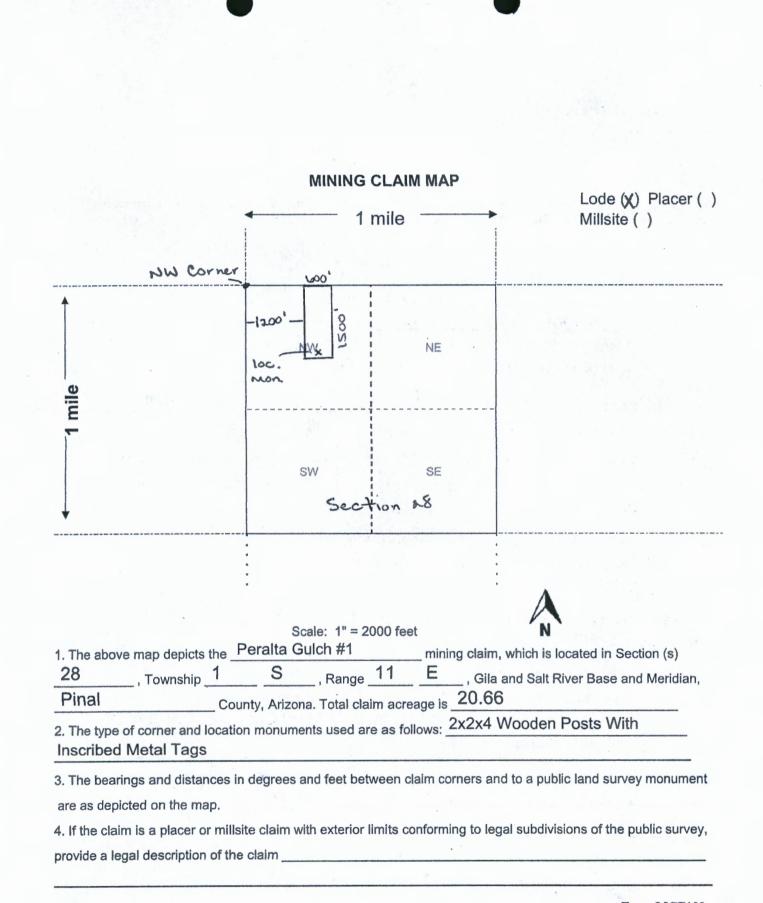

When Recorded Return To: Steve Karolyi PO Box 74353 Phoenix, AZ 85087

| LOCATION NOTICE FOR LODE MINING CLAIM                                                                            | 19H                                                                                                                                                                                                                                                                                                                                                                                                                                                                                                                                                                                                                                                                                                                                      |
|------------------------------------------------------------------------------------------------------------------|------------------------------------------------------------------------------------------------------------------------------------------------------------------------------------------------------------------------------------------------------------------------------------------------------------------------------------------------------------------------------------------------------------------------------------------------------------------------------------------------------------------------------------------------------------------------------------------------------------------------------------------------------------------------------------------------------------------------------------------|
| Amendment BLM Serial #                                                                                           | BLM L M                                                                                                                                                                                                                                                                                                                                                                                                                                                                                                                                                                                                                                                                                                                                  |
| NOTICE IS HEREBY GIVEN that the Peralta Gulch #1                                                                 | Date                                                                                                                                                                                                                                                                                                                                                                                                                                                                                                                                                                                                                                                                                                                                     |
| lode mining claim has been located                                                                               | Stamp                                                                                                                                                                                                                                                                                                                                                                                                                                                                                                                                                                                                                                                                                                                                    |
| by Steve Karolyi whose current mailing                                                                           | BLM<br>Date<br>Stamp<br>ARIZONA                                                                                                                                                                                                                                                                                                                                                                                                                                                                                                                                                                                                                                                                                                          |
| address is PO Box 74353                                                                                          | ×140                                                                                                                                                                                                                                                                                                                                                                                                                                                                                                                                                                                                                                                                                                                                     |
| Phoenix, AZ 85087                                                                                                |                                                                                                                                                                                                                                                                                                                                                                                                                                                                                                                                                                                                                                                                                                                                          |
| The general course of this claim is North - South                                                                | and it is situated in Pinal                                                                                                                                                                                                                                                                                                                                                                                                                                                                                                                                                                                                                                                                                                              |
| County, Arizona. This claim is 1500 feet in length and 600                                                       |                                                                                                                                                                                                                                                                                                                                                                                                                                                                                                                                                                                                                                                                                                                                          |
| 20.66 Total Claim Acreage. This claim runs from the location monum                                               |                                                                                                                                                                                                                                                                                                                                                                                                                                                                                                                                                                                                                                                                                                                                          |
| is posted on the centerline of the claim approximately 50 feet i                                                 | in a North direction to the South                                                                                                                                                                                                                                                                                                                                                                                                                                                                                                                                                                                                                                                                                                        |
| end line and 300 feet in a West direction to the East                                                            |                                                                                                                                                                                                                                                                                                                                                                                                                                                                                                                                                                                                                                                                                                                                          |
| monuments, one at each corner and one at the center of each end line                                             |                                                                                                                                                                                                                                                                                                                                                                                                                                                                                                                                                                                                                                                                                                                                          |
| The location monument on which this notice is posted is situated within                                          |                                                                                                                                                                                                                                                                                                                                                                                                                                                                                                                                                                                                                                                                                                                                          |
| $\underline{S}_{1}$ , Range $\underline{11}_{2}$ , $\underline{E}_{1}$ , Gila Salt River Base and Meridian, Ariz |                                                                                                                                                                                                                                                                                                                                                                                                                                                                                                                                                                                                                                                                                                                                          |
| , Range, Gila Sait River Base and Mendian, An                                                                    | NW 1/4 of Section 28                                                                                                                                                                                                                                                                                                                                                                                                                                                                                                                                                                                                                                                                                                                     |
| of the following quarter section(s), section(s), Township(s) and Range(s                                         | 약 같은 것이 집에 집에 집에 가지 않는 것이 없는 것이 없는 것이 없다.                                                                                                                                                                                                                                                                                                                                                                                                                                                                                                                                                                                                                                                                                                |
| Township 1 South, Range 11 East                                                                                  | and the second                                                                                                                                                                                                                                                                                                                                                                                                                                                                                                                                                                                                                         |
| Gila Salt River Base and Meridian, Arizona.                                                                      | E. T. Harash                                                                                                                                                                                                                                                                                                                                                                                                                                                                                                                                                                                                                                                                                                                             |
| The locality of this claim with reference to some natural object or perma                                        | Me 이상, 속도와 취직, 사람 20년 14년 20년 20년 20년 20년 20년 20년 20년 20년 20년 20                                                                                                                                                                                                                                                                                                                                                                                                                                                                                                                                                                                                                                                                         |
| (if any) concerning its locality are as follows: 1200' East of the N                                             | NW Corner of Section 28,                                                                                                                                                                                                                                                                                                                                                                                                                                                                                                                                                                                                                                                                                                                 |
| Township 1 South, Range 11 East                                                                                  | sian' natitive                                                                                                                                                                                                                                                                                                                                                                                                                                                                                                                                                                                                                                                                                                                           |
| The above i                                                                                                      | information is shown on the attached map.                                                                                                                                                                                                                                                                                                                                                                                                                                                                                                                                                                                                                                                                                                |
| DATED AND POSTED on the ground this 2nd day of Noven                                                             | mber <sub>, 20</sub> 20                                                                                                                                                                                                                                                                                                                                                                                                                                                                                                                                                                                                                                                                                                                  |
|                                                                                                                  | an and the let of the all the set of the set of the                                                                                                                                                                                                                                                                                                                                                                                                                                                                                                                                                                                                                                                                                      |
| Print Name(s) Steve Karolyi                                                                                      | and stand of the standard st |
| Signature(s)                                                                                                     |                                                                                                                                                                                                                                                                                                                                                                                                                                                                                                                                                                                                                                                                                                                                          |
|                                                                                                                  | Form MCF100                                                                                                                                                                                                                                                                                                                                                                                                                                                                                                                                                                                                                                                                                                                              |
|                                                                                                                  | Revised July 2014                                                                                                                                                                                                                                                                                                                                                                                                                                                                                                                                                                                                                                                                                                                        |